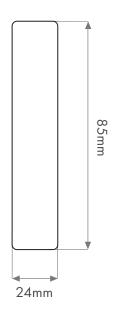

Boost and Ecomode options
- Simple and quick installation
- Battery operated: x4 AAA batteries









## **Thermostat**



## The Screen Display

Window Mode

 $\Diamond$ 

**Defrost Mode** 

Child Lock

OFF

000

2.4G Signal Display

WiFi Signal Display

GURRENT

**Battery Capacity Display** 

**Current Room Temperature** 

TARGET

**Setting Target Temperature** 

Temperature Display

@G »RH **©**[F

°C/°F: Switch The Unit



Turn On The Heater

BOOST



**Boost Mode** STR/END: Start Timer/Close Timer, e.g. 8.

1 is ECOMODE LOW, 2 is ECOMODE MED, 3 is ECOMODE HIGH

TIMER

Timer Mode

Time Display

7 8 9

SUN MON TUE WED THU FRI SAT

Number Indicate: how many you can control the device in this thermostat.

Week Display

## **Dimensions**

Size (LxHxW)

85 x 85 x 24 mm

Weight

<1KG