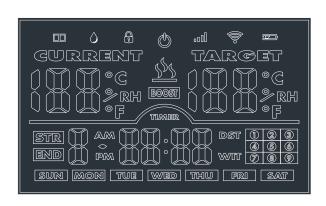

## The Screen Display

Window Mode

 $\Diamond$ 

**Defrost Mode** 

Child Lock

OFF

000

2.4G Signal Display

WiFi Signal Display

GURRENT

**Battery Capacity Display** 

**Current Room Temperature** 

TARGET

**Setting Target Temperature** 

Temperature Display

@G »RH **©**[F

°C/°F: Switch The Unit

Turn On The Heater

BOOST

**Boost Mode** STR/END: Start Timer/Close Timer, e.g. 8.

1 is ECOMODE LOW, 2 is ECOMODE MED, 3 is ECOMODE HIGH

TIMER

Timer Mode

Time Display

7 8 9

SUN MON TUE WED THU FRI SAT

Number Indicate: how many you can control the device in this thermostat.

Week Display