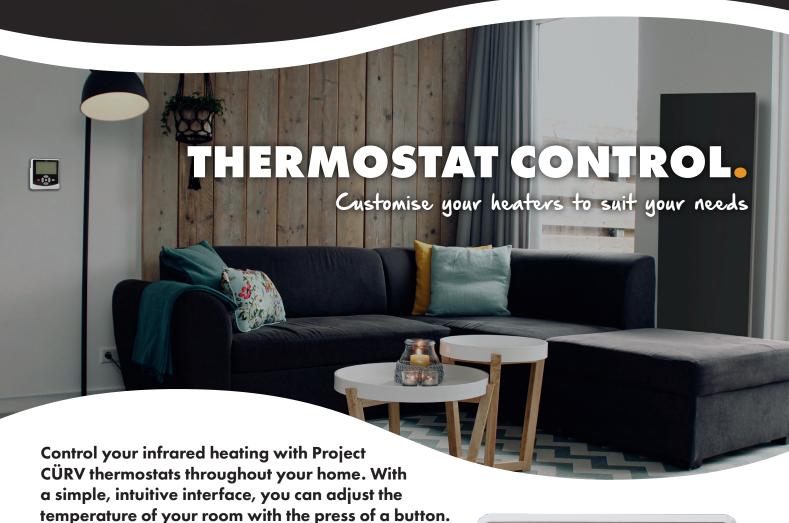

## **Thermostat**

- Control the temperature of multiple heaters within the same room
- Customise start/stop times
- Set multiple temperatures throughout the day
- Enable child lock functions
- Multiple heating settings and Boost and Ecomode options
- Simple and quick installation
- Battery operated: x4 AAA batteries

## **Thermostat**