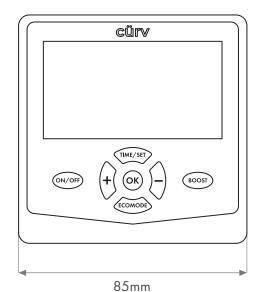

## **Thermostat**

- Control the temperature of multiple heaters within the same room
- Customise start/stop times
- Set multiple temperatures throughout the day
- Enable child lock functions
- Multiple heating settings and Boost and Ecomode options
- Simple and quick installation
- Battery operated: x4 AAA batteries

## **Thermostat**

## The Screen Display

Window Mode

 $\Diamond$ 

**Defrost Mode** 

Child Lock

OFF

000

2.4G Signal Display

WiFi Signal Display

GURRENT

**Battery Capacity Display** 

**Current Room Temperature** 

TARGET

**Setting Target Temperature** 

Temperature Display

@G »RH **©**[F

°C/°F: Switch The Unit

Turn On The Heater

BOOST

**Boost Mode** STR/END: Start Timer/Close Timer, e.g. 8.

1 is ECOMODE LOW, 2 is ECOMODE MED, 3 is ECOMODE HIGH

TIMER

Timer Mode

Time Display

7 8 9

SUN MON TUE WED THU FRI SAT

Number Indicate: how many you can control the device in this thermostat.

Week Display