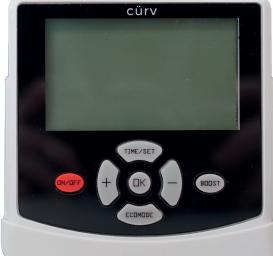

## **Thermostat**

- Control the temperature of multiple heaters within the same room
- Customise start/stop times
- Set multiple temperatures throughout the day
- Enable child lock functions
- Multiple heating settings and Boost and Ecomode options
- Simple and quick installation
- Battery operated: x4 AAA batteries

°C/°F: Switch The Unit

Turn On The Heater

BOOST

**Boost Mode** STR/END: Start Timer/Close Timer, e.g. 8.

1 is ECOMODE LOW, 2 is ECOMODE MED, 3 is ECOMODE HIGH

TIMER

Timer Mode

Time Display