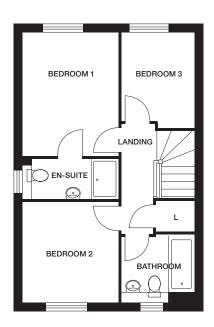

## FIRST FLOOR

 Bedroom 1
 2863mm x 3647mm
 9'4" x 11'11"

 En-Suite
 2863mm x 1230mm (max)
 9'4" x 4'0" (max)

 Bedroom 2
 2863mm x 2995mm
 9'4" x 9'10"

 Bedroom 3
 2147mm x 2804mm (max)
 7'0" x 9'2" (max)

 Bathroom
 2147mm x 2010mm (max)
 7'0" x 6'7" (max)

\* Homes available with Shared Ownership, selling on behalf of Pobl.

Dimensions stated are within 50mm (2") but should not be used as a basis for furnishings, furniture or appliance spaces etc. Dimensions for such purposes must be verified against actual site measurements. Please note the handing of plots may vary from the floor plans shown. Please check individual plot details with our sales team.