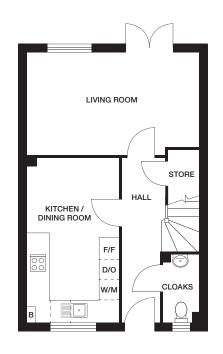

## **GROUND FLOOR**

Kitchen/Dining Room 2688mm x 4885mm (max) 8'10" x 16'0" (max) Living Room 5073mm x 3050mm (max) 16'7" x 10'0" (max) Cloaks 1072mm x 2010mm (max) 3'6" x 6'7" (max)