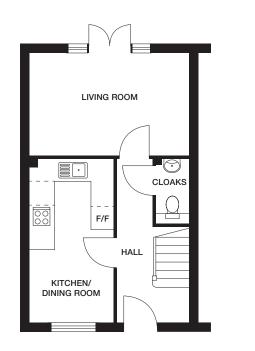

## **GROUND FLOOR**

 Kitchen/Dining Room
 2260mm x 4459mm (max)
 7'5" x 14'7" (max)

 Living Room
 4285mm x 2800mm
 14'0" x 9'2"

 Cloaks
 897mm x 1800mm (max)
 2'11" x 5'10" (max)