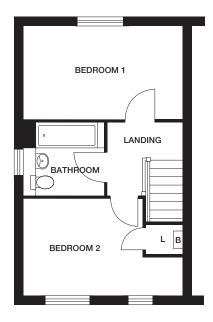

## FIRST FLOOR

 Bedroom 1
 4285mm x 2540mm
 14'0" x 8'4"

 Bedroom 2
 4285mm x 2627mm
 14'0" x 8'7"

 Bathroom
 2010mm x 2030mm (max)
 6'7" x 6'7" (max)

\* Homes available with Shared Ownership, selling on behalf of Pobl.