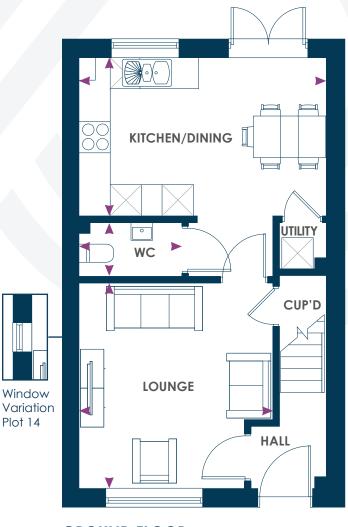

### **GROUND FLOOR**

#### Kitchen/Dining

4.69m x 3.07m 15'4'' x 10'0''

#### Lounge

3.74m x 3.95m 12'3'' x 12'11''

## WC

1.98m x 1.02m 6'5'' x 3'4''