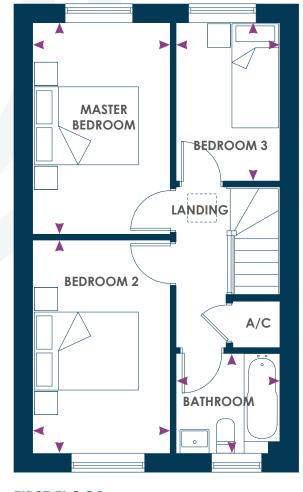

#### FIRST FLOOR

#### **Master Bedroom**

2.61m x 4.10m 8'6'' x 13'5''

#### **Bedroom 2**

2.61m x 4.10m 8'6'' x 13'5''

#### Bedroom 3

1.97m x 3.08m 6'5'' x 10'1''

#### **Bathroom**

1.93m x 1.93m 6'3'' x 6'3''