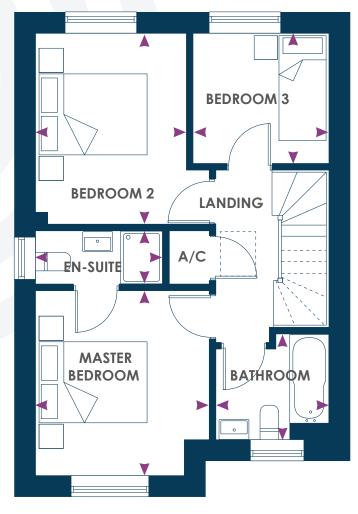

#### **FIRST FLOOR**

# Master Bedroom

3.27m x 3.47m 10'8'' x 11'4''

# **En-suite**

2.38m x 0.97m 7'9'' x 3'2''

## **Bedroom 2**

2.84m x 3.60m 9'3'' x 11'9''

#### **Bedroom 3**

2.55m x 2.44m 8'4'' x 8'0''

#### Bathroom

1.95m x 2.05m 6'4'' x 6'8''