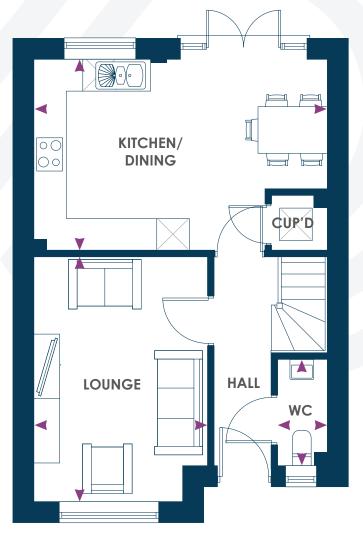

# **GROUND FLOOR**

# Kitchen/Dining

5.48m x 3.60m 17'11'' x 11'9''

#### Lounge

3.24m x 4.60m 10'7'' x 15'1''

# WC

0.90m x 1.97m 2'11'' x 6'5''