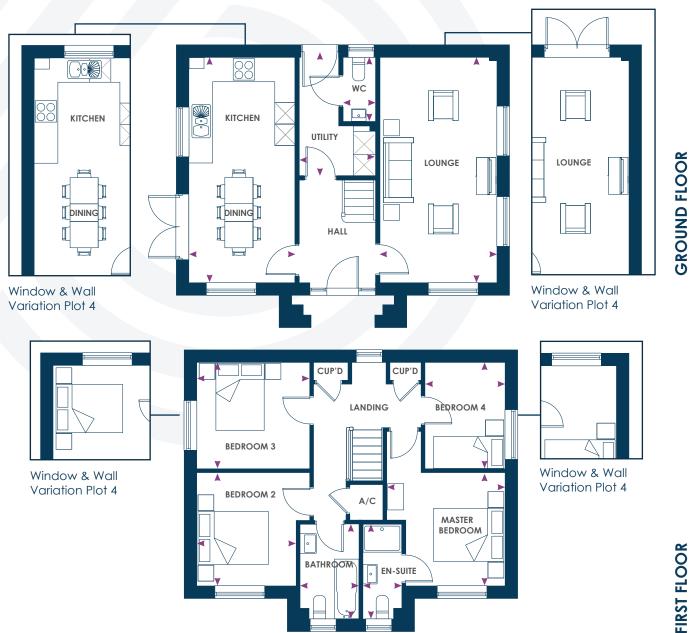

## **GROUND FLOOR**

Kitchen/Dining 2.93m x 6.25m 9'7'' x 20'6''

Lounge

3.22m x 6.25m 10'6'' x 20'6''

**Utility** 

2.15m\* x 3.40m\* 7'00'' x 11'1''

WC

2'10'' x 5'7'' 0.88m x 1.71m

## **FIRST FLOOR**

Master Bedroom 3.29m\* x 3.19m 10'9'' x 10'5''

**En-suite** 

1.08m x 2.59m 3'6'' x 8'5''

**Bedroom 2** 

2.74m x 3.14m 8'11'' x 10'3''

**Bedroom 3** 

3.14m x 2.99m 10'3'' x 9'9''

**Bedroom 4** 

2.20m x 2.99m 7'2'' x 9'9''

**Bathroom** 

1.66m x 2.59m 5'5'' x 8'5''