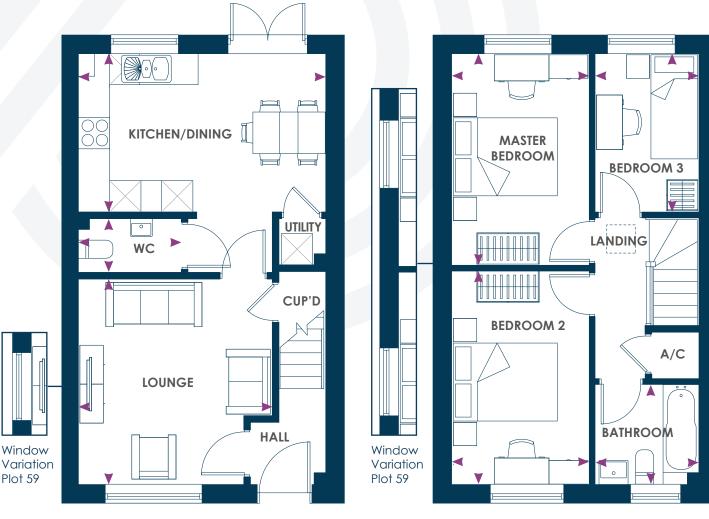

**FIRST FLOOR** 

Plot 59: Furniture layouts in the lounge, bedroom 1 & bedroom 2 vary from this floorplan. Please speak to a Sales Negotiator for more details.

#### **GROUND FLOOR**

1.98m x 1.05m

# Kitchen/Dining 4.76m x 3.04m 15'6'' x 10'0'' Lounge 3.94m x 3.69m\* 12'9'' x 12'1'' WC

#### **FIRST FLOOR**

| Master Bedroom |                |
|----------------|----------------|
| 2.62m x 4.07m  | 8'6'' x 13'4'' |
| Bedroom 2      |                |
| 2.62m x 4.07m  | 8'6'' x 13'4'' |
| Bedroom 3      |                |
| 2.02m x 3.04m  | 6'6'' x 10'0'' |
| Bathroom       |                |
| 2.02m x 1.90m  | 6'6'' x 6'2''  |
|                |                |