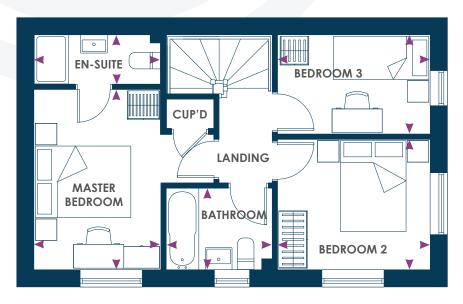

## **FIRST FLOOR**

| Master Bedroom |                |
|----------------|----------------|
| 3.74m x 2.64m  | 12'3'' x 8'6'' |
| En-suite       |                |
| 1.03m x 2.64m  | 3'4'' x 8'6''  |
| Bedroom 2      |                |
| 2.70m x 3.18m  | 8'9'' x 10'4'' |
| Bedroom 3      |                |
| 2.07m x 3.18m  | 6'8'' x 10'4'' |
| Bathroom       |                |
| 1.70m x 2.22m  | 5'6'' x 7'3''  |
|                |                |