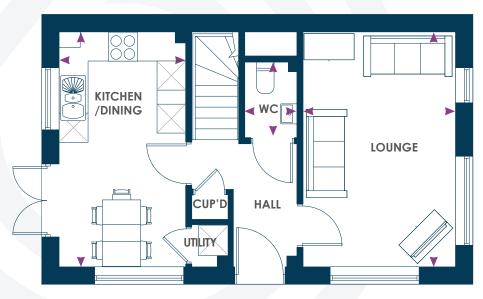

## **GROUND FLOOR**

Kitchen/Dining
4.88m x 2.64m
16'0'' x 8'6''

Lounge
4.88m x 3.18m
16'0'' x 10'4''

WC
1.60m x 1.11m
5'3'' x 3'6''