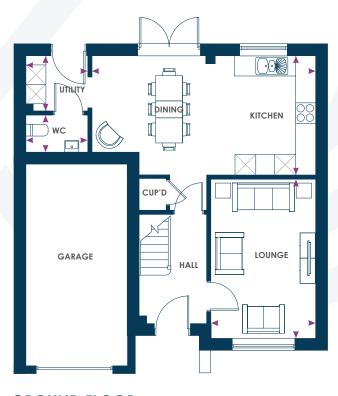

### **GROUND FLOOR**

# Kitchen/Dining 6.64m\* x 3.50m\* 21'8'' x 11'5'' Lounge 3.11m x 4.76m 10'2'' x 15'6'' Utility 1.84m x 1.63m 6'0" x 5'3" WC 1.84m x 1.15m 6'0" x 3'8" Garage 3.08m x 5.90m 10'1" x 19'4"