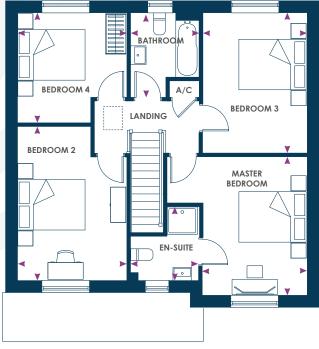

### FIRST FLOOR

| Master Bedroom<br>3.08m x 4.10m*  | 10'1'' x 13'5'' |
|-----------------------------------|-----------------|
| En-suite                          |                 |
| 2.07m* x 2.17m*  Bedroom 2        | 6'8'' x 7'1''   |
| 3.21m* x 4.61m*                   | 10'5'' x 15'1'' |
| <b>Bedroom 3</b><br>3.08m x 4.15m | 10'1'' x 13'6'' |
| <b>Bedroom 4</b> 3.25m* x 3.25m*  | 10'7'' x 10'7'' |
| <b>Bathroom</b> 2.04m* x 2.48m*   | 6'7'' x 8'1''   |
|                                   |                 |