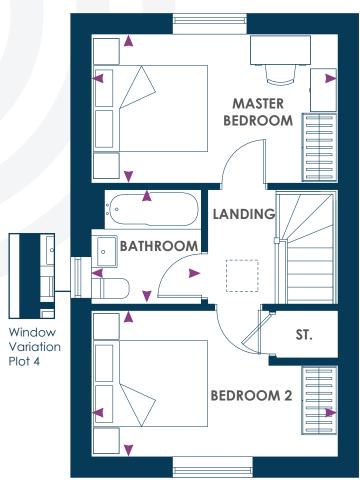

# **FIRST FLOOR**

#### **Master Bedroom**

4.31m x 2.57m 14'1'' x 8'4''

## **Bedroom 2**

4.31m\* x 2.54m\* 14'1'' x 8'3''

#### **Bathroom**

2.01m x 1.93m 6'6'' x 6'3''