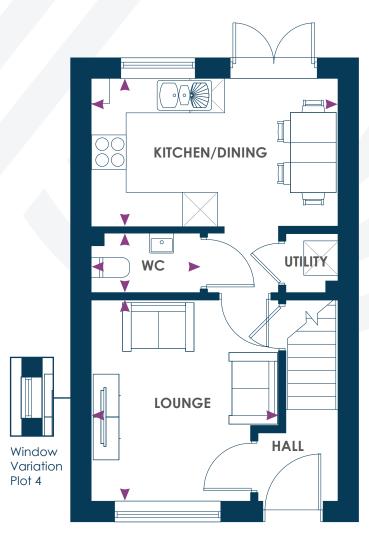

## **GROUND FLOOR**

# Kitchen/Dining

4.31m x 2.57m 14'1'' x 8'4''

#### Lounge

3.51m x 3.24m\* 11'5'' x 10'6''

#### WC

1.93m x 1.05m 6'3'' x 3'4''