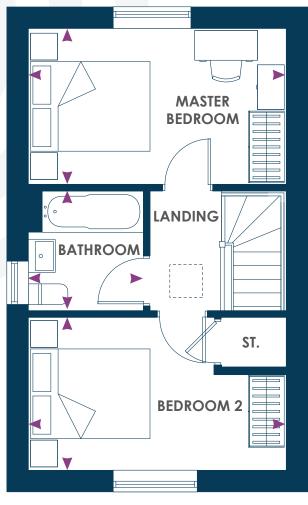

### **FIRST FLOOR**

# Master Bedroom 4.31m x 2.57m 14'1'' x 8'4'' Bedroom 2 4.31m\* x 2.54m\* 14'1'' x 8'3'' Bathroom 2.01m x 1.93m 6'6'' x 6'3''

6'3'' x 3'4''