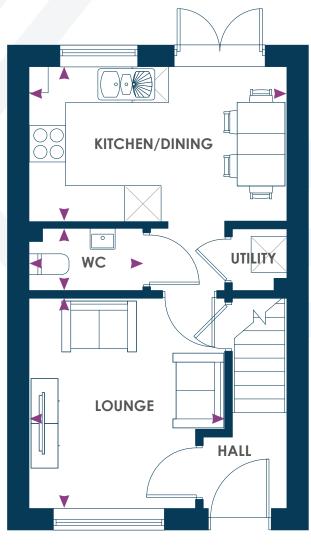

### **GROUND FLOOR**

1.93m x 1.05m

Kitchen/Dining
4.31m x 2.57m 14'1'' x 8'4''

Lounge
3.51m x 3.24m\* 11'5'' x 10'6''

WC