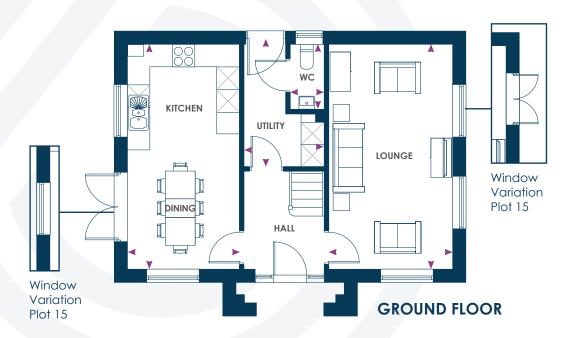

# **GROUND FLOOR**

# Kitchen/Dining

2.95m x 6.01m 9'7'' x 19'7''

# Lounge

3.36m x 3.15m 11'0'' x 19'7''

# Utility

3.27m\* x 2.19m\* 10'7'' x 7'1''

# WC

0.92m x 1.67m 3'0'' x 5'5''