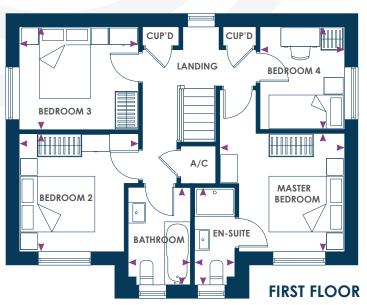

#### **FIRST FLOOR**

# **Master Bedroom**

3.36m x 3.15m 11'0'' x 10'3''

# **En-suite**

1.13m x 2.60m 3'7'' x 8'5''

#### Bedroom 2

3.14m x 3.15m\* 10'3'' x 10'3''

# **Bedroom 3**

3.14m x 2.74m 10'3'' x 9'0''

#### Bedroom 4

2.29m x 2.74m 7'5'' x 9'0''

#### **Bathroom**

1.61m x 2.60m 5'3'' x 8'5''