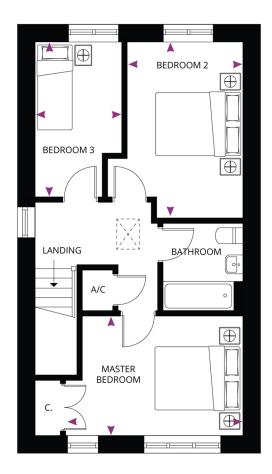

## THE DRYSLWYN

3 Bedroom Home

94m / 1016sqft

Plots: 20, 21, 77 & 78

THE WILLOWS − Olchfa ★ Sketty −−−

|                                                                 | GROUND FLOOR                    |               | FIRST FLOOR                              |                 |
|-----------------------------------------------------------------|---------------------------------|---------------|------------------------------------------|-----------------|
| info@poblliving.co.uk<br>www.poblliving.co.uk                   | <b>Lounge</b><br>5.02m x 4.67m  | 16'6" x 15'4" | <b>Master Bedroom</b><br>4.27m* x 2.89m* | 14′0″* x 9′6″*  |
| pobliving                                                       | <b>Kitchen</b><br>2.71m x 2.90m | 8'11" x 9'6"  | <b>Bedroom 2</b><br>2.84m x 4.26m*       | 9′4″ x 13′12″*  |
| CONSUMER<br>CODE FOR<br>HOME BUILDERS<br>www.consumercode.co.uk | <b>WC</b><br>1.80m x 1.67m      | 5'11" x 5'6"  | <b>Bedroom 3</b><br>2.09*m x 3.74*m      | 6′10″* x 12′3″* |
|                                                                 |                                 |               | <b>Bathroom</b><br>2.11m x 2.00m         | 6′11″ x 6′7″    |

Dimensions stated are within 50mm (2") but should not be used as a basis for furnishings, furniture or appliance spaces etc.\*Dimensions listed are a maximum. Please note the handing of plots may vary from the plans shown. Please check individual plot details with our sales team.