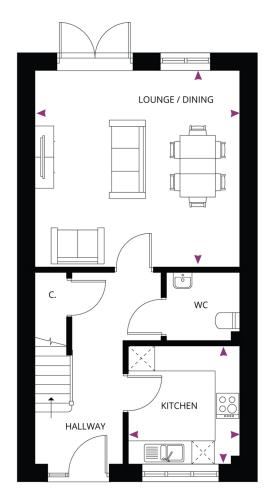

## THE DRYSLWYN

3 Bedroom Home

94m / 1016sqft

Plots: 20, 21, 77 & 78

THE WILLOWS − Olchfa ★ Sketty −−−

|                                                                 | GROUND FLOOR                    |               | FIRST FLOOR                              |                 |
|-----------------------------------------------------------------|---------------------------------|---------------|------------------------------------------|-----------------|
| info@poblliving.co.uk<br>www.poblliving.co.uk                   | <b>Lounge</b><br>5.02m x 4.67m  | 16'6" x 15'4" | <b>Master Bedroom</b><br>4.27m* x 2.89m* | 14′0″* x 9′6″*  |
| pobliving                                                       | <b>Kitchen</b><br>2.71m x 2.90m | 8'11" x 9'6"  | <b>Bedroom 2</b><br>2.84m x 4.26m*       | 9′4″ x 13′12″*  |
| CONSUMER<br>CODE FOR<br>HOME BUILDERS<br>www.consumercode.co.uk | <b>WC</b><br>1.80m x 1.67m      | 5'11" x 5'6"  | <b>Bedroom 3</b><br>2.09*m x 3.74*m      | 6′10″* x 12′3″* |
|                                                                 |                                 |               | <b>Bathroom</b><br>2.11m x 2.00m         | 6′11″ x 6′7″    |

Dimensions stated are within 50mm (2") but should not be used as a basis for furnishings, furniture or appliance spaces etc.\*Dimensions listed are a maximum. Please note the handing of plots may vary from the plans shown. Please check individual plot details with our sales team.