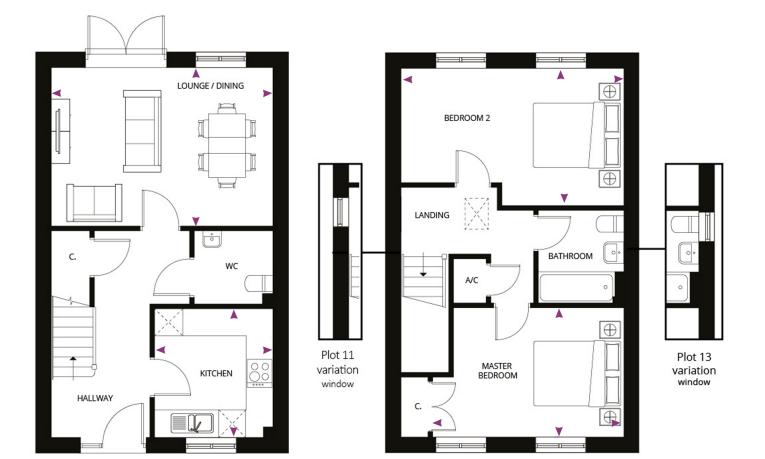

#### THE CONWY

**2** Bedroom Home **83**m / **894**sqft

**Plots:** 11, 12, 13, 24 & 25

## pobliving

|                                                                 | GROUND FLOOR                   |               | FIRST FLOOR                              |                 |
|-----------------------------------------------------------------|--------------------------------|---------------|------------------------------------------|-----------------|
| info@poblliving.co.uk<br>www.poblliving.co.uk                   | <b>Lounge</b><br>5.02m x 3.57m | 16'6" x 11'9" | <b>Master Bedroom</b><br>4.31m* x 2.92m* | 14′2″* x 9′7″*  |
|                                                                 | Kitchen                        |               | Bedroom 2                                |                 |
| CONSUMER<br>CODE FOR<br>HOME BUILDERS<br>www.consumercode.co.uk | 2.70m x 2.89m                  | 8'10" x 9'6"  | 5.02m* x 3.11m*                          | 16'6"* x 10'2"* |
|                                                                 | WC                             |               | Bathroom                                 |                 |
|                                                                 | 1.81m x 1.55m                  | 5'11 x 5'1"   | 1.94m x 2.10m                            | 6'4" x 6'11"    |

Dimensions stated are within 50mm (2") but should not be used as a basis for furnishings, furniture or appliance spaces etc.\*Dimensions listed are a maximum. Please note the handing of plots may vary from the plans shown. Please check individual plot details with our sales team.