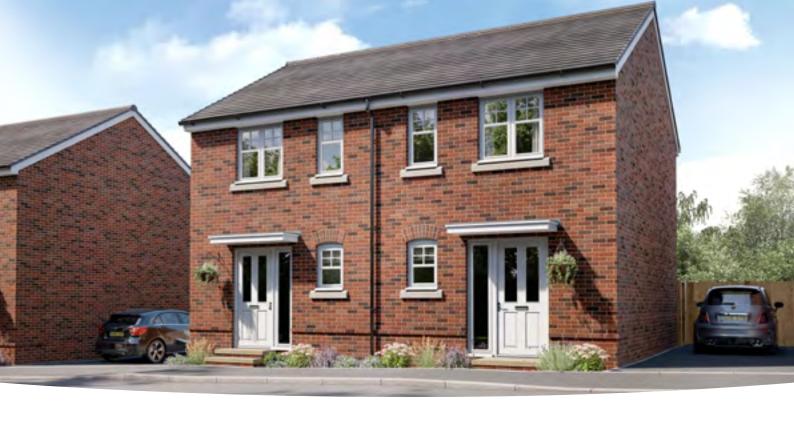

## The Appleford

**2 BEDROOM HOME** 





## **GROUND FLOOR**

Living/Dining

3.98m × 2.75m 13' 1" × 9' 1"

Kitchen

2.11m × 2.74m 6' 11" × 9' 0"

## FIRST FLOOR

Bedroom 1

3.98m × 2.41m 13' 1" × 7' 11"

**Bedroom 2** 

3.98m × 2.33m 13' 1" × 7' 8"





> View our current availability

\*Plot specific windows. The floor plans depict a typical layout of this house type. For exact plot specification, details of external and internal finishes, dimensions and floor plan differences consult your sales executive. All dimensions are + or - 50mm and floor plans are not shown to scale. The kitchen layout and furniture positions are for indicative purposes only. The computer generated image is for illustrative purposes only and it is from an imaginary viewpoint within an open space area. Its pur