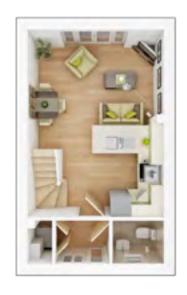

## **GROUND FLOOR**

Living/Dining

3.98m × 2.75m 13' 1" × 9' 1"

Kitchen

2.11m × 2.74m 6' 11" × 9' 0"