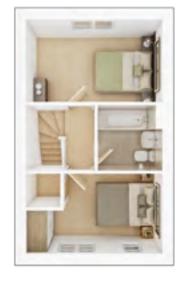

## FIRST FLOOR

Bedroom 1

3.98m × 2.41m 13' 1" × 7' 11"

**Bedroom 2** 

3.98m × 2.33m 13' 1" × 7' 8"

> View our current availability

\*Plot specific windows. The floor plans depict a typical layout of this house type. For exact plot specification, details of external and internal finishes, dimensions and floor plan differences consult your sales executive. All dimensions are + or - 50mm and floor plans are not shown to scale. The kitchen layout and furniture positions are for indicative purposes only. The computer generated image is for illustrative purposes only and it is from an imaginary viewpoint within an open space area. Its purpose is to give a feel for the development, not an accurate description of each property. The illustration shows a typical Taylor Wimpey home of this type, but there are, however, variances from site to site. External materials, finishes, landscaping and the position of garages (where provided) may vary throughout the development. Properties may also be built handed (mirror image). Images may include optional upgrades at an additional cost. Please ask for further details. 70848 TWSW / July 2023