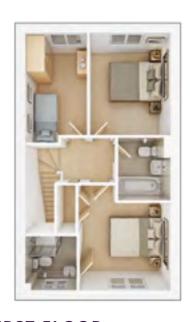

#### FIRST FLOOR

**Bedroom 1** 

2.96m × 2.83m 9' 9" × 9' 4"

**Bedroom 2** 

3.30m × 2.63m 10' 10" × 8' 8"

**Bedroom 3** 

3.55m × 2.00m 11' 8" × 6' 7"