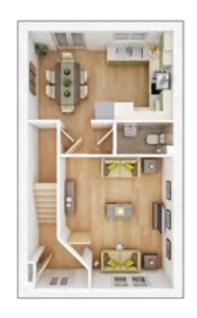

#### **GROUND FLOOR**

**Living Room** 

4.26m × 3.69m 14' 0" × 12' 1"

Kitchen/Dining

4.72m × 2.87m 15' 6" × 9' 5"