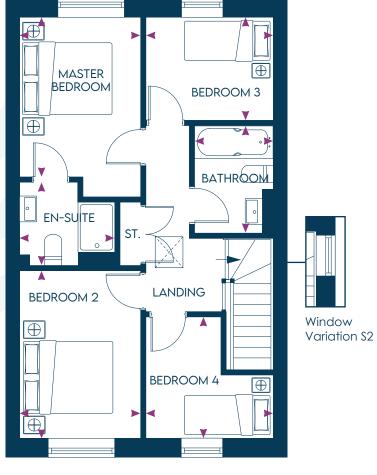

#### **FIRST FLOOR**

# **Master Bedroom**

2.64m x 3.48m 8'7'' x 11'5''

#### **En-suite**

2.06m\* x 1.77m\* 6'9'' x 5'9''

# Bedroom 2

2.64m x 3.72m 8'7'' x 12'2''

## **Bedroom 3**

2.78m x 2.23m 9'1'' x 7'3''

### **Bedroom 4**

2.78m\* x 2.70m\* 9'1'' x 8'10''

#### **Bathroom**

1.68m x 2.31m 5'6'' x 7'6''