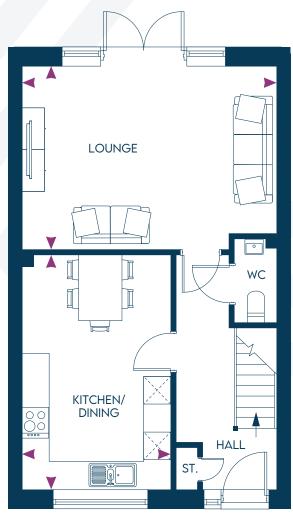

#### **GROUND FLOOR**

# Kitchen/Dining

3.24m\* x 5.12m\* 10'7'' x 16'9''

#### Lounge

5.53m\* x 4.00m\* 18'1'' x 13'1''

# WC

0.88m x 1.78m 2'10'' x 5'10''