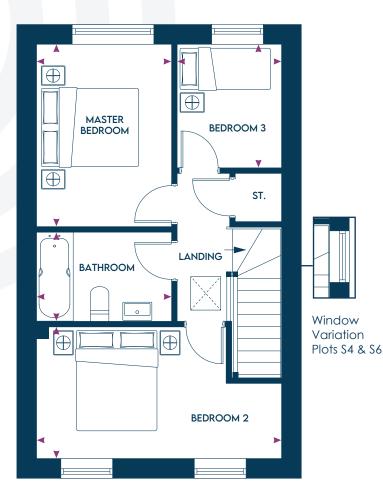

## The Mixon

3 Bedroom Home

Plots S3 - S6 76m<sup>2</sup> / 817sqft<sup>2</sup>

**GROUND FLOOR** 

FIRST FLOOR

#### FIRST FLOOR

| Master Bedroom  |                |
|-----------------|----------------|
| 2.59m x 3.54m   | 8'6'' x 11'7'' |
| Bedroom 2       |                |
| 4.75m* x 2.53m* | 15'7'' x 8'3'' |
| Bedroom 3       |                |
| 2.03m x 2.40m   | 6'7'' x 7'10'' |
| Bathroom        |                |
| 2.57m x 1.66m   | 8'5'' x 5'5''  |
|                 |                |