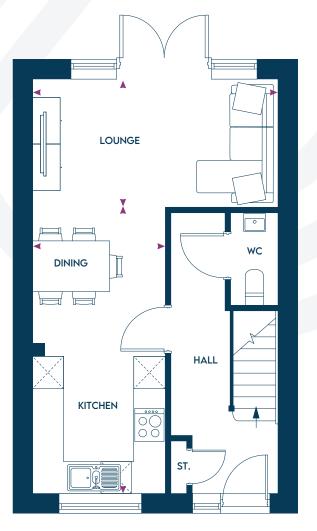

## The Mixon

3 Bedroom Home

Plots S3 - S6 76m<sup>2</sup> / 817sqft<sup>2</sup>

**GROUND FLOOR** 

FIRST FLOOR

#### **GROUND FLOOR**

 Kitchen/Dining

 2.55m x 5.52m
 8'4'' x 18'1''

 Lounge

 4.75m x 2.49
 15'7'' x 8'2''

 WC

 0.91m x 1.73
 2'11'' x 5'8''