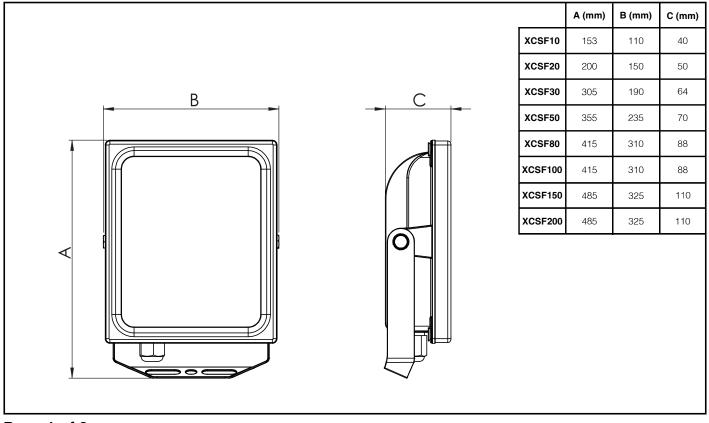

in supply cables at the luminaire supply terminals unless there is provision for 2-way connection at the terminals.
- The light source contained in this luminaire must only be replaced by Tamlite Lighting or an appointed service agent.
- Emergency lighting luminaires must be installed and maintained in accordance with the emergency lighting standard BS 5266-1.
- To ensure that the product warranty remains valid, the luminaire must be installed and maintained in accordance with these installation instructions and the product must not be modified in any way.

Luminaires marked with this symbol must not be covered with thermally insulating material.

This symbol on covers over light sources indicates dangerous live parts do not operate the luminaire with this cover removed.

#### Dimensions



### Page 1 of 2

Tamlite Technical Stafford Park 12, Telford, Shropshire, TF3 3BJ

+44(0)1952 292441
technical@tamlite.co.uk
Document No: V3





## Product Name: FLOODLIGHT



# Page 2 of 2

Tamlite Technical Stafford Park 12, Telford, Shropshire, TF3 3BJ

♀ +44(0)1952 292441
֎ technical@tamlite.co.uk
Document No: V3