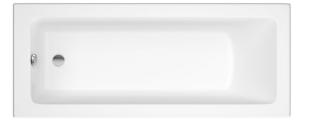

### Rectangular acrylic bath

DIMENSIONS Length 1700 mm. Width 700 mm.

00 White

TECHNICAL DRAWINGS

Height 540 mm.

FEATURES

Capacity (people): 1

Drain: Not included

Installation legs: With legs

Installation type: Drop-in, With front panel

Material: Acrylic

Shape: Rectangular

Water capacity to overflow (I): 156