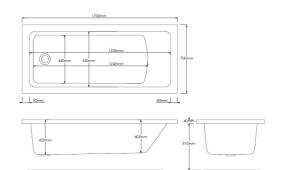

### Rectangular acrylic bath

DIMENSIONS Length 1700 mm. Width 700 mm.

00 White

TECHNICAL DRAWINGS

Height 540 mm.

FEATURES

Capacity (people): 1

Drain: Not included

Installation legs: With legs

Installation type: Drop-in, With front panel

Material: Acrylic

Shape: Rectangular

Water capacity to overflow (I): 156