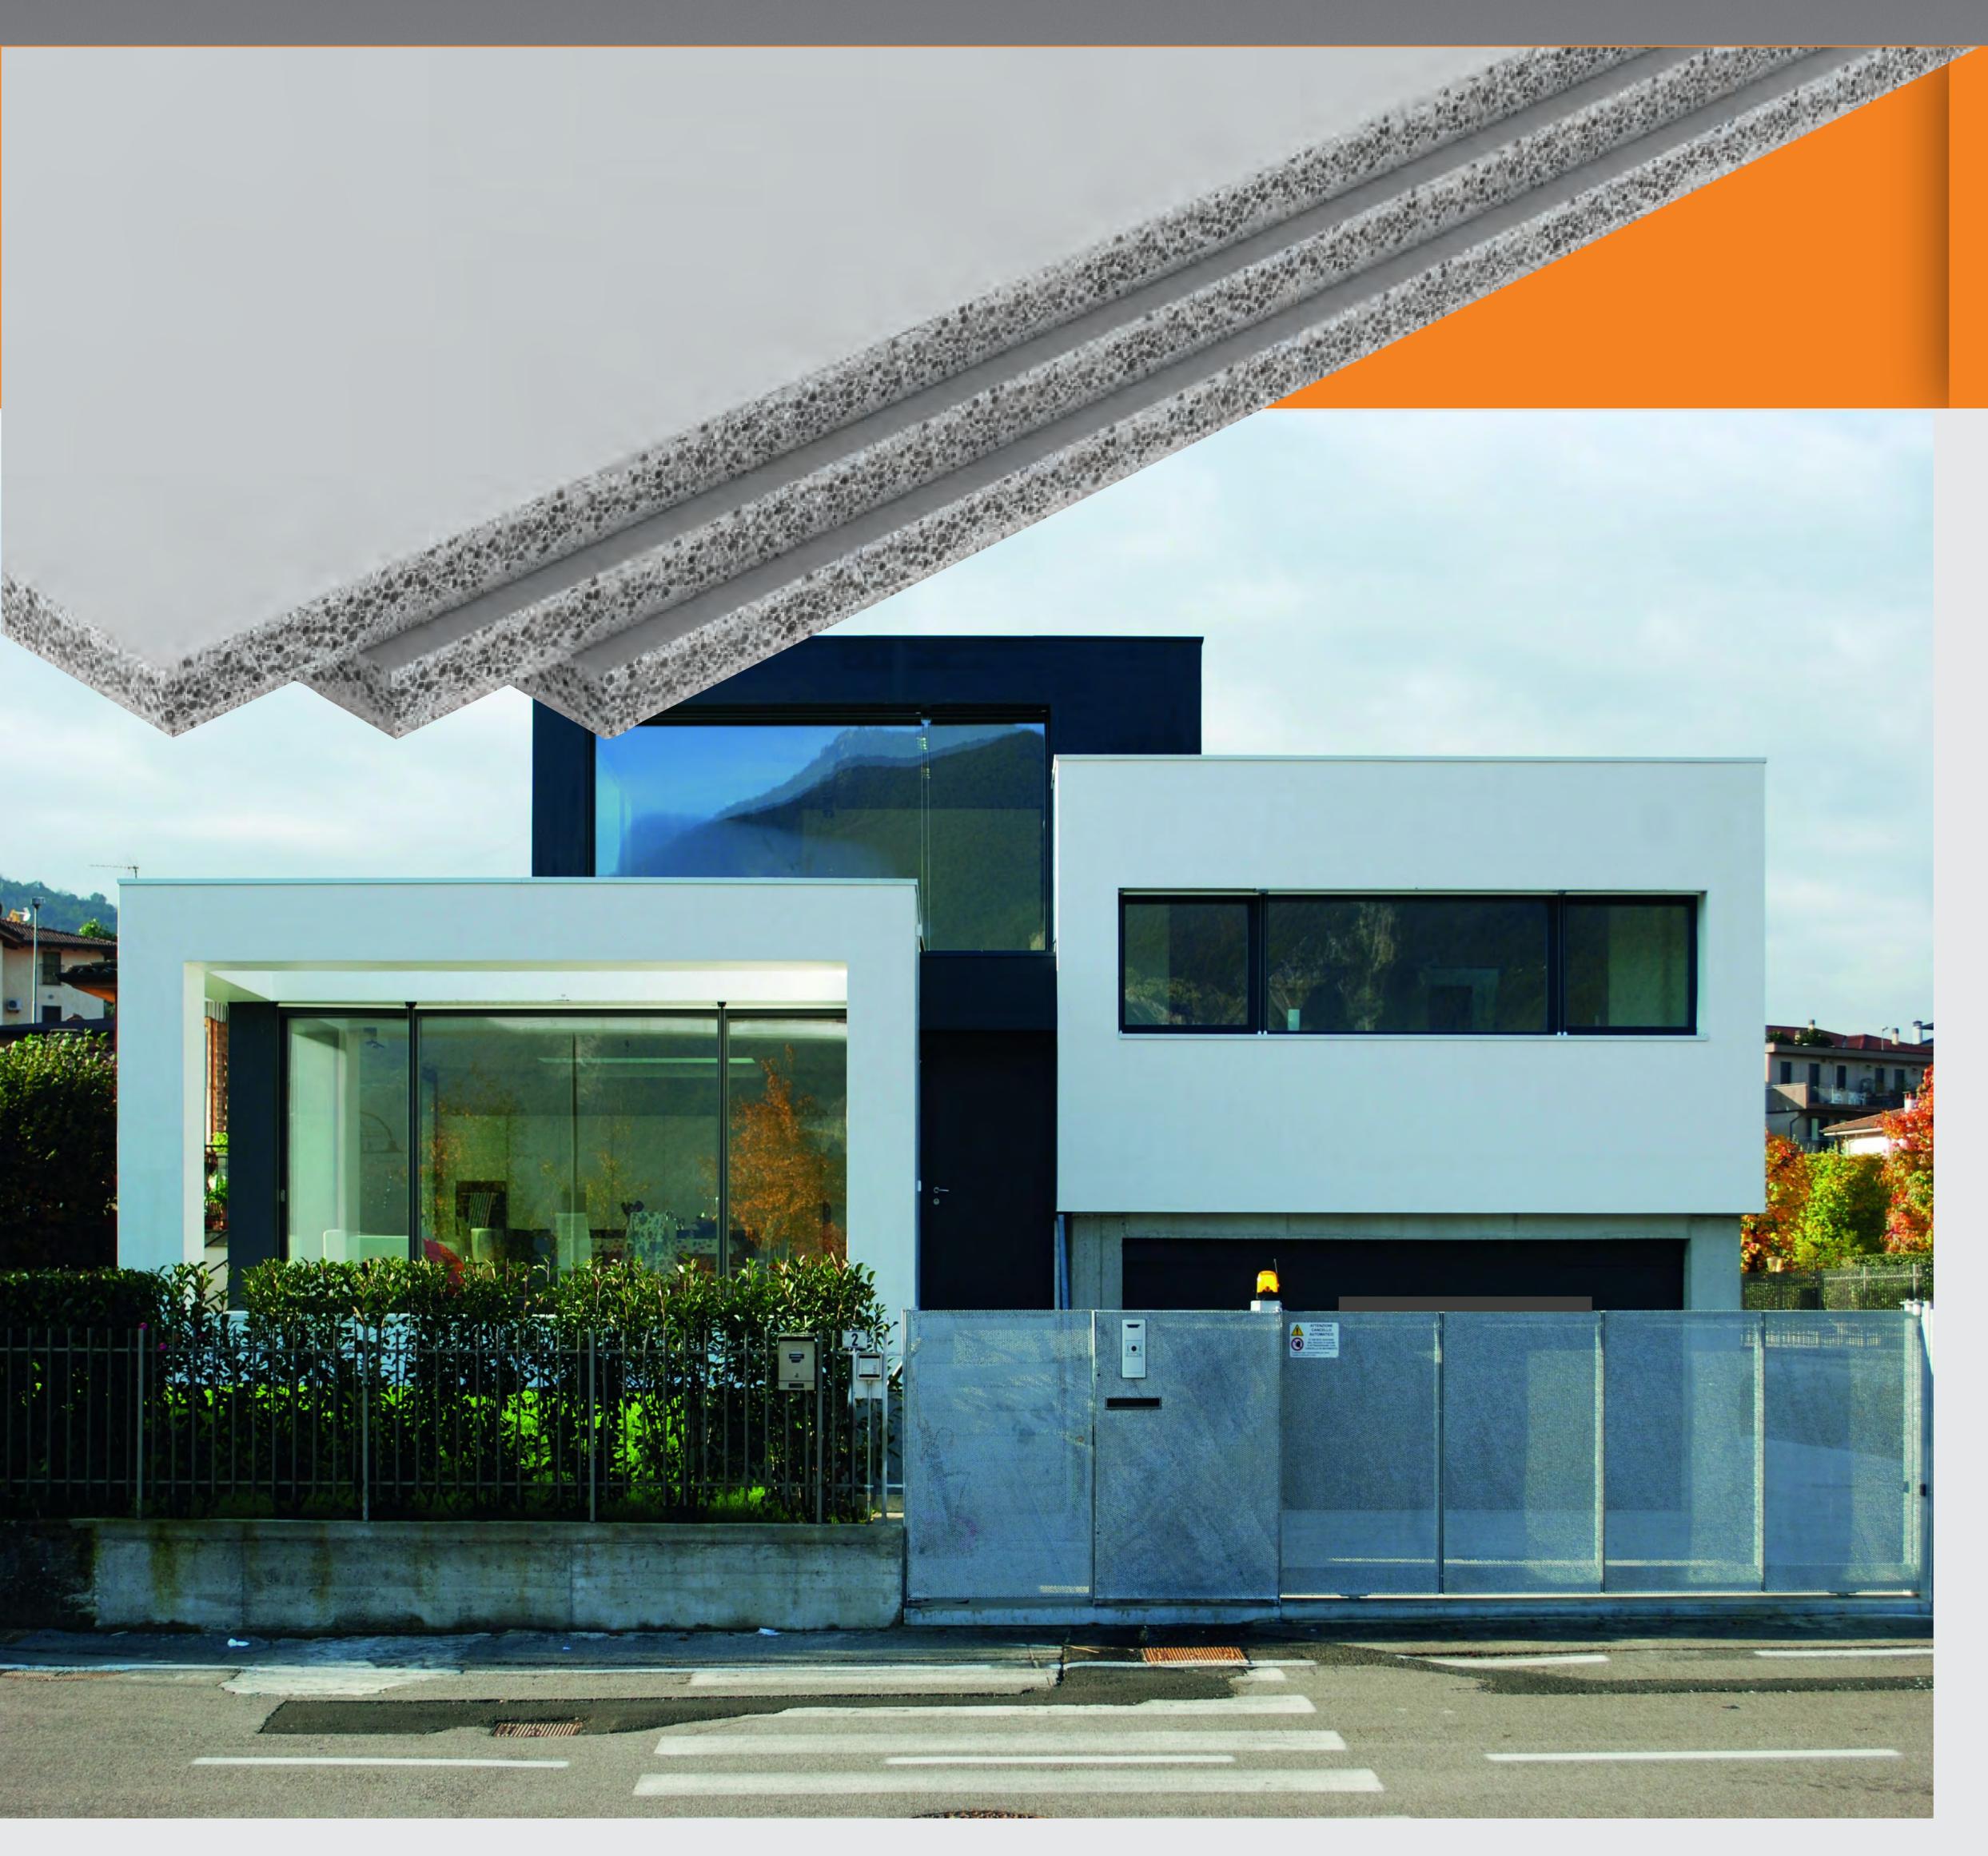

## fermacell A better base for render

Version March 2017

fermacell

fermacell Powerpanel H<sub>2</sub>0 Render Carrier is a cement bonded light concrete board reinforced on both sides with a glass fibre mesh, making it durable and versatile.

Lightweight, easily curved and noncombustible to class A1, it is an ideal render carrier for external walls, cladding and soffits on timber or steel frames.

- Withstand extreme conditions can be left exposed for months.
- Weather, water and mould resistant
- BBA Approved 13/5044