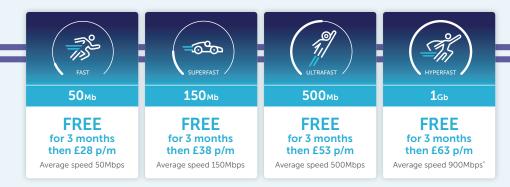

### How fast do you want to go?

All packages include phone service, unlimited data usage, free standard installation worth £200 and free activation, normally £29. 12-month minimum period applies.

Evening & weekend calls included. Broadband Only and Monthly rolling packages are also available.

## Order today at **hyperoptic.com** or call **0333 332 1111** and we can activate your service within minutes

Promotional offer is open to the first new residential customers only and available to Gwynfaen residents at Pobl Living and is subject to Hyperoptic's Residential Customer Terms of Service. Pricing shown is per month and applies to 50Mb, 150Mb, 500Mb and 1Gb Hyperoptic Fibre Broadband & Phone packages shown on a 12-month minimum period. Fibre Broadband & Phone packages pricing from month 13 is currently: 50Mb £28 a month, 150Mb £38 a month, 150Mb £53 a month, 150M

Same-day activation is available if a Hyperoptic Socket is installed. If a new Hyperoptic Socket installation is required, standard installation (worth £200) is included in price shown. An activation fee (£29) may apply. All prices are inclusive of VAT. Hyperoptic reserves the right to withdraw the promotion at any time, with or without notice.

\*Note that the average download speeds (achievable by 50% of users at peak usage time) for the broadband services we provide are as follows: 900Mb on a 1Gb connection, 500Mb on a 50Mb connection, 150Mb on a 150Mb connection, 150Mb on a 150Mb connection and 50Mb connection. The 900Mb speed is not achievable by a single device over wifi. For a 900Mb connection to a single device, a wired connection is required.