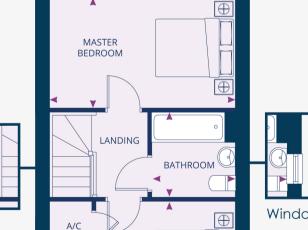

## **FIRST FLOOR**

**Master Bedroom** 

4.36m x 2.59m 14'4" x 8'6"

**Bedroom 2** 

4.36m\* x 2.67m\* 14'4" x 8'9"

**Bathroom** 

1.97m x 2.00m 6'6" x 6'7"

Window variation

Dimensions stated are within 50mm (2") but should not be used as a basis for furnishings, furniture or appliance spaces etc. \*Dimensions listed are a maximum.

Please note the handing of plots may vary from the plans shown. Please check individual plot details with our sales team.