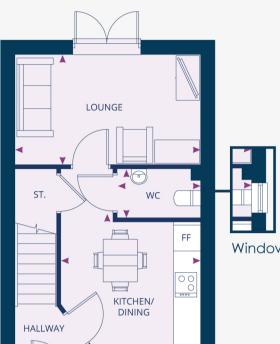

## **GROUND FLOOR**

Kitchen/Dining

3.28m\* x 3.76m\* 10'9" x 12'0"

Lounge

4.36m x 2.59m 14'4" x 8'6"

WC

1.97m x 1.15m 6'6" x 3'9"

Window variation

Dimensions stated are within 50mm (2") but should not be used as a basis for furnishings, furniture or appliance spaces etc. \*Dimensions listed are a maximum.

Please note the handing of plots may vary from the plans shown. Please check individual plot details with our sales team.