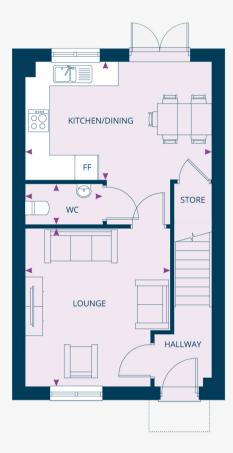

## **GROUND FLOOR**

| Kitchen/Dining<br>4.86m* x 3.08m* | 15'11" x 10'1" |
|-----------------------------------|----------------|
| Lounge<br>3.78m* x 4.12m*         | 12'5" x 13'6"  |
| <b>WC</b><br>2.02m x 1.08m        | 6'8" x 3'7"    |

**FIRST FLOOR** 

| Master Bedroom<br>2.67m x 4.18m   | 8'9" x 13'9"  |
|-----------------------------------|---------------|
| <b>Bedroom 2</b><br>2.67m x 4.18m | 8'9" x 13'9"  |
| <b>Bedroom 3</b><br>2.10m x 3.08m | 6'11" x 10'1" |
| <b>Bathroom</b><br>2.10m x 1.97m  | 6'11" x 6'6"  |

Dimensions stated are within 50mm (2") but should not be used as a basis for furnishings, furniture or appliance spaces etc. \*Dimensions listed are a maximum.

Please note the handing of plots may vary from the plans shown. Please check individual plot details with our sales team.