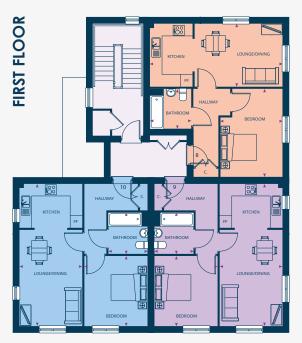

## **ROOM DIMENSIONS**

Kitchen/Living/Dining

6.79m x 3.24m 22'3" x 10'8"

**Bedroom** 

3.17m\* x 4.50m\* 10'5" x 14'9"

**Bathroom** 

2.14m x 2.07m 7'0" x 6'9"

Kitchen/Living/Dining

7.32m x 3.21m 24'0" x 10'6"

**Bedroom** 

3.26m x 3.59m 10'8" x 11'9"

**Bathroom** 

2.04m x 2.13m 6'8" x 7'0"

**Apartments:** 5, 8 & 11

**Apartments:** 7, 10 & 13

**Apartments:** 6, 9 & 12