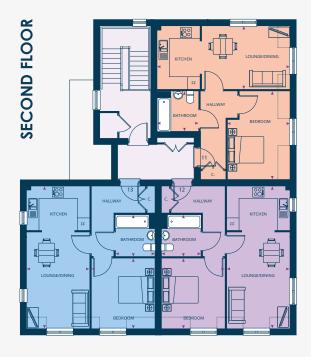

## **ROOM DIMENSIONS**

Kitchen/Living/Dining

6.79m x 3.24m 22'3" x 10'8"

**Bedroom** 

3.17m\* x 4.50m\* 10'5" x 14'9"

**Bathroom** 

2.14m x 2.07m 7'0" x 6'9"

Kitchen/Living/Dining

7.32m x 3.21m 24'0" x 10'6"

**Bedroom** 

3.26m x 3.59m 10'8" x 11'9"

**Bathroom** 

2.04m x 2.13m 6'8" x 7'0"

**Apartments:** 5, 8 & 11

**Apartments:** 7, 10 & 13

**Apartments:** 6, 9 & 12