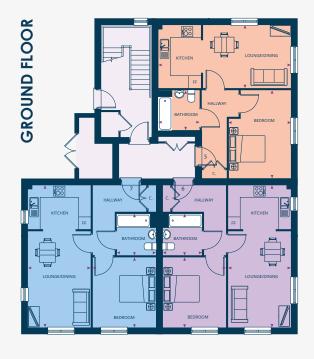

## **ROOM DIMENSIONS**

Kitchen/Living/Dining

6.79m x 3.24m 22'3" x 10'8"

**Bedroom** 

3.17m\* x 4.50m\* 10'5" x 14'9"

**Bathroom** 

2.14m x 2.07m 7'0" x 6'9"

Kitchen/Living/Dining

7.32m x 3.21m 24'0" x 10'6"

**Bedroom** 

3.26m x 3.59m 10'8" x 11'9"

**Bathroom** 

2.04m x 2.13m 6'8" x 7'0"

**Apartments:** 5, 8 & 11

**Apartments:** 7, 10 & 13

**Apartments:** 6, 9 & 12