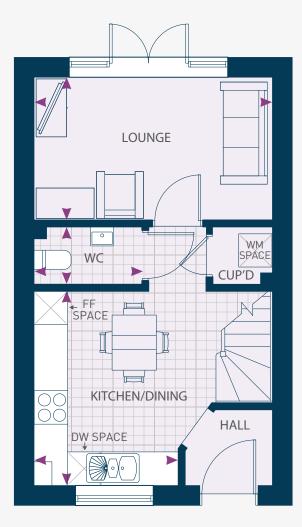

#### **GROUND FLOOR**

| <b>Lounge</b><br>4.35m x 2.64m  | 14'3'' x 8'7'' |
|---------------------------------|----------------|
| Kitchen/Dining<br>2.64m x 3.60m | 8'7'' x 11'9'' |
| <b>WC</b><br>1.99m x 1.08m      | 6'6'' x 3'6''  |

Dimensions stated are within 50mm (2") but should not be used as a basis for furnishings, furniture or appliance spaces etc. Please note the handing of plots may vary from the plans shown. Please check individual plot details with our sales team.