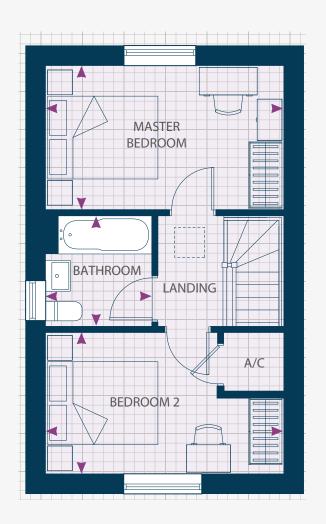

#### FIRST FLOOR

| Master Bedroom<br>4.35m x 2.64m     | 14'3'' x 8'7'' |
|-------------------------------------|----------------|
| <b>Bedroom 2</b><br>4.35m* x 2.60m* | 14'3'' x 8'6'' |
| <b>Bathroom</b><br>1.96m x 2.07m    | 6'5'' x 6'9''  |

Dimensions stated are within 50mm (2") but should not be used as a basis for furnishings, furniture or appliance spaces etc. Please note the handing of plots may vary from the plans shown. Please check individual plot details with our sales team.