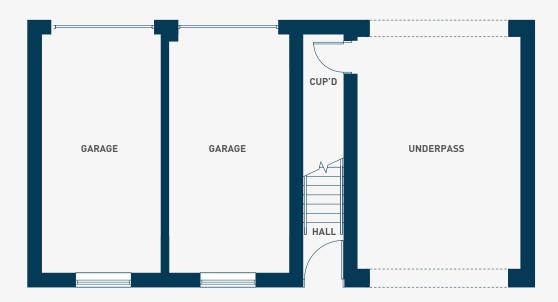

### **GROUND FLOOR**

**Garage** 3.04m x 6.09m 9'11'' x 19'11''

Dimensions stated are within 50mm (2") but should not be used as a basis for furnishings, furniture or appliance spaces etc. Please note the handing of plots may vary from the plans shown. Please check individual plot details with our sales team.