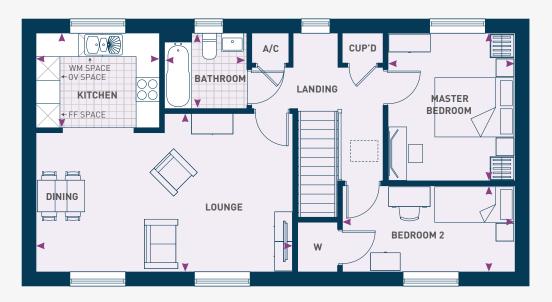

### **FIRST FLOOR**

Lounge/Dining
Master Bedroom
Bathroom

6.52m\*x 4.07m\*
21'3'' x 13'2''
3.79m x 3.24m
10'6'' x 12'3''
2.13m x 1.96m
6'10'' x 6'3''

Kitchen
Bedroom 2
4.43m x 2.24m
14'4'' x 7'2''
Each and a state and a state