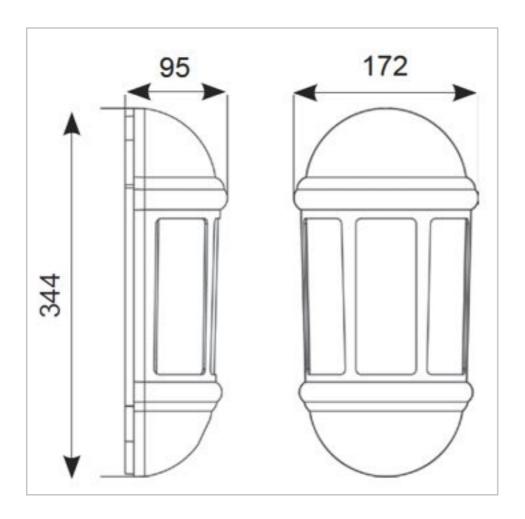

## **General Information**

| Lamp Type                      | LED      |
|--------------------------------|----------|
| Colour / Finish                | Black    |
| IP Rating                      | IP65     |
| Class Protection               | 2        |
| Internal / External            | External |
| Surface / Recessed / Suspended | Surface  |
| Warranty (Years)               | 3        |
| CE Mark                        | Yes      |
| Width (mm)                     | 172      |
| Height (mm)                    | 344      |
| Depth (mm)                     | 95       |
|                                |          |