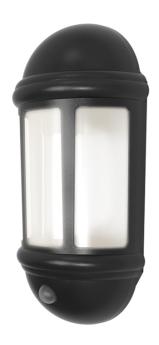

## **Features**

Contemporary IP65 half lantern and resistant to corrosion

Textured polycarbonate finish and tinted lens

LED light bar for uniform light output

PIR option for convenience and security. Incorporates manual override option.

Colour matching PIR lens cover ensures discreet appearance

LED lifespan L70 56,000 hours

Non-dimmable

Belfast: +44 (0) 2890 773750

## **General Information**

| Lamp Type                      | LED      |
|--------------------------------|----------|
| Colour / Finish                | Black    |
| IP Rating                      | IP65     |
| Class Protection               | 2        |
| Internal / External            | External |
| Surface / Recessed / Suspended | Surface  |
| Warranty (Years)               | 3        |
| CE Mark                        | Yes      |
| Width (mm)                     | 172      |
| Height (mm)                    | 344      |
| Depth (mm)                     | 95       |
|                                |          |