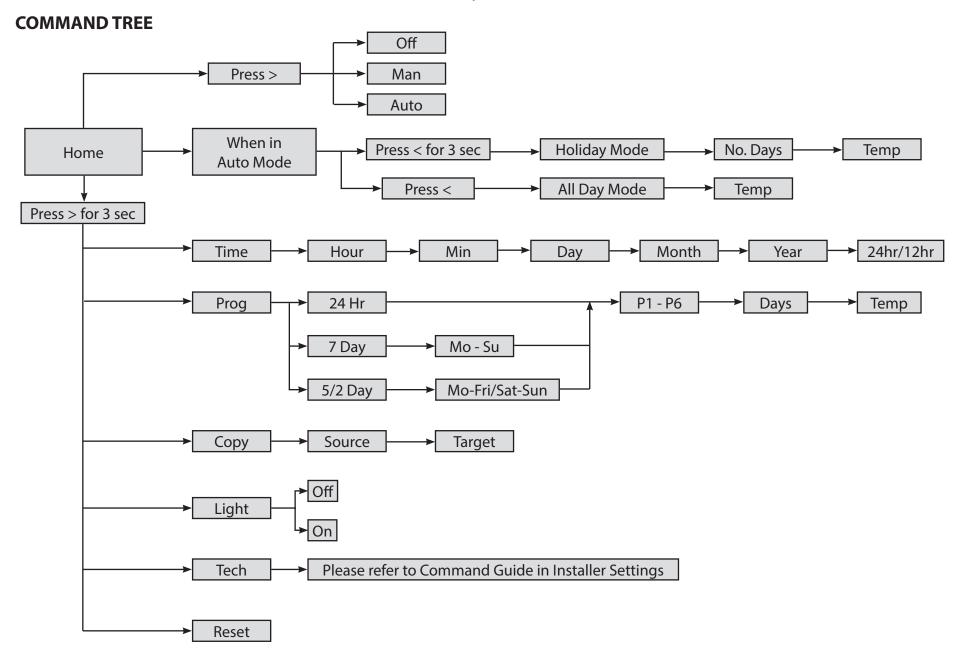

The ThermaQ programmable SmartStat can operate as a 7 day, 5/2 day or 24 hour Programmable Room Thermostat with either 4 or 6 time and temperature events per day.

The ThermaQ programmable SmartStat also includes energy saving technology, TPI and Delayed Start as well as the safety feature of Landlord Service. All of these options can be turned

#### **Factory Set Programme**

The ThermaQ programmable SmartStat has a pre-set programme which suits most people.

If the unit is installed as a 7 day thermostat, the pre-set settings are the same as the 5/2 day programme. If the unit is set as a 24 hour thermostat, the pre-set settings are the same as Mon-Fri of the 5/2 day programme.

### **Pre-set Temperatures:**

|  | Event    |   | Time  | Temp | Event    |   | Time  | Temp |
|--|----------|---|-------|------|----------|---|-------|------|
|  |          | 1 | 06:00 | 20°C | Weekends | 1 | 07:30 | 20°C |
|  |          | 2 | 08:00 | 15°C |          | 2 | 09:30 | 20°C |
|  | Weekends | 3 | 12:00 | 15°C |          | 3 | 11:30 | 20°C |
|  |          | 4 | 14:00 | 15°C |          | 4 | 13:30 | 20°C |
|  |          | 5 | 17:00 | 21°C |          | 5 | 16:30 | 21°C |
|  |          | 6 | 22:00 | 15°C |          | 6 | 22:30 | 15°C |

N.B: If 4 Events is chosen then events 3&4 are skipped