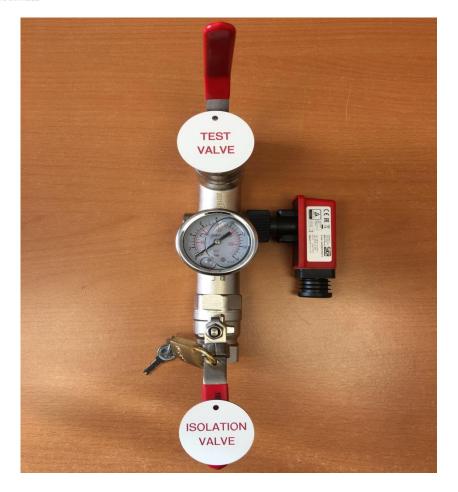

PLEASE MAKE SURE THE KEYS TO YOUR PADLOCK ARE READILY AVAILABLE.

THEY ARE ON THE WIRE CORD USUALLY BEHIND THE DATA PLATE.

IF YOU NEED TO TURN OFF THE SYSTEM IN A HURRY REMOVE THE PADLOCK.

PULL THE SLIDING COLLAR DOWN ON THE VALVE AND TURN THE LEVER A QUARTER OF A TURN ANTI CLOCKWISE TO ISOLATE THE WATER SUPPLY.

## DO NOT OPERATE THE TEST VALVE UNDER ANY CIRCUMSTANCES

WE STRONGLY RECOMMEND THAT YOU CONTACT US TO PROVIDE AN ANNUAL SERVICE ARRANGEMENT TO ENSURE THAT YOUR SYSTEM REMAINS IN A COMPLIANT AND OPERATIONAL STATE. YOU WILL ALSO BENEFIT FROM AN EXTENDED 2 YEAR WARRANTY.