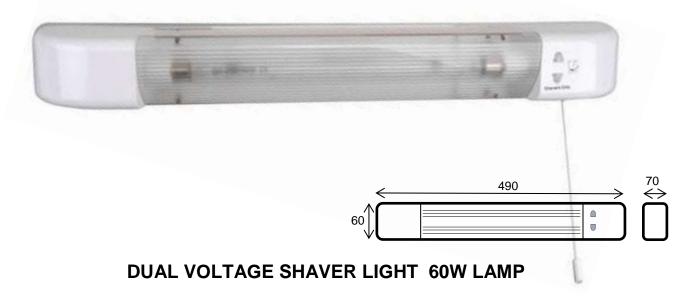

## SLIGHT **ML Accessories Code** 60W Wattage Description Dual Voltage (115-230v) Shaver Light with Socket & 60W Lamp Finishes available **Overall dimensions** See above diagram **Fixing Centres** 170mm **Typical location** Indoor Yes 60W 284mm **Lamp Supplied** Voltage (V) 220-230V 50Hz Output (V) 230V & 115V switchable Socket 2-Pin Euro **Insulation Class** Class II Must not be Earthed ΙP IP20 **Photometric Testing** No Instruction sheet Yes Origin of manufacture China Main materials: **Body** Polycarbonate Method of fix Direct Lamp holder cap S15 284mm 60W (Max) Tungsten Lamp type **Electrical Connections** L.N. Nylon Connector, Screw Terminals 230V/115V Isolating Transformer Dimmable No Cold Store Version -20°C N/A F mark Yes **CE** mark Yes **Quality Assurance System** Yes ISO 9001 QMS **Batch coding details** Yes **Certificate of Conformity** Yes Manufactured in accordance EN60598 **Guarantee Period** 1 Year