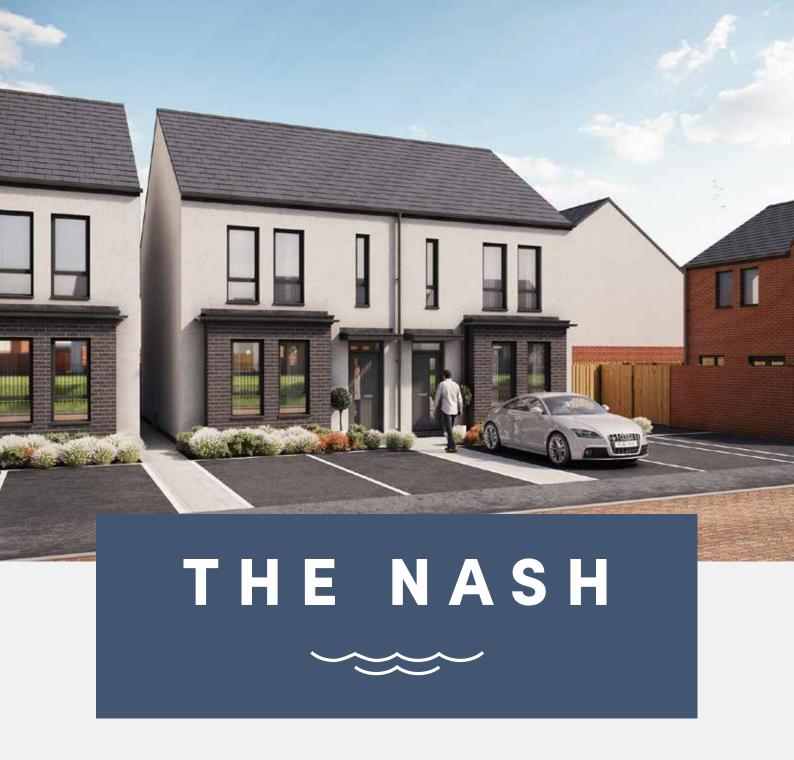

# THE NASH

## 3 BEDROOM SEMI DETACHED HOMES

## 3 BEDROOM SEMI DETACHED HOUSE

Net internal area 81.6m<sup>2</sup> / 878.33ft<sup>2</sup>

2.89 x 2.05 / 9'4" x 6'7"

The image overleaf is from an imaginary viewpoint within an open space area. External materials, finishes and landscaping vary throughout the development. Properties may also be built handed (mirror image). Please enquire for further details. The floor plans depict a typical layout of this house type. For the exact plot specification, details of external and internal finishes, dimensions and floor plan differences, please consult our Sales Representative. All dimensions are + or - 50mm and floor plans are not shown to scale.