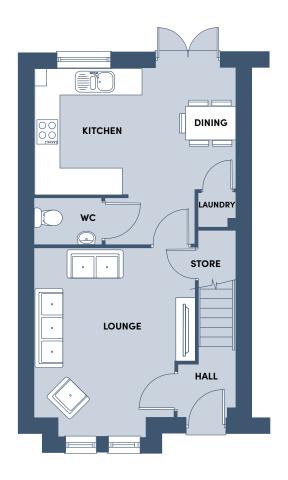

### **GROUND FLOOR:**

Kitchen / Dining

4.84 x 2.99 / 15'8" x 9'8"

Lounge

4.44\* x 3.80\* / 14′5" x 12′4"

Laundry

0.89 x 0.89 / 2'9" x 2'9"

WC

1.64 x 1.08 / 5'3" x 3'5"