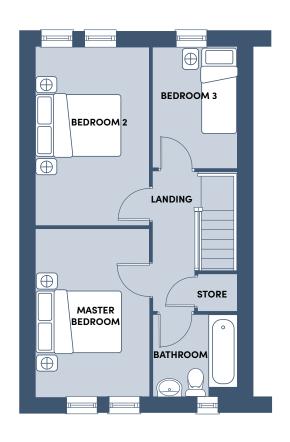

#### **FIRST FLOOR:**

**Master Bedroom** 

4.00 x 2.74 / 13'1" x 8'1"

Bedroom 2

4.23 x 2.74 / 13'8" x 8'9"

Bedroom 3

2.85 x 2.01 / 9'3" x 6'5"

Bathroom

2.89 x 2.05 / 9'4" x 6'7"

The image overleaf is from an imaginary viewpoint within an open space area. External materials, finishes and landscaping vary throughout the development. Properties may also be built handed (mirror image). Please enquire for further details. The floor plans depict a typical layout of this house type. For the exact plot specification, details of external and internal finishes, dimensions and floor plan differences, please consult our Sales Representative. All dimensions are + or - 50mm and floor plans are not shown to scale.