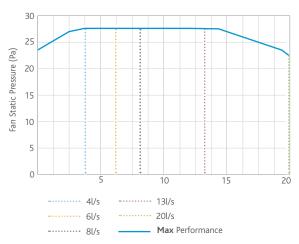

#### iSense - Air Performance ▼

Tested through the wall with 300mm rigid duct and a low resistance grille.