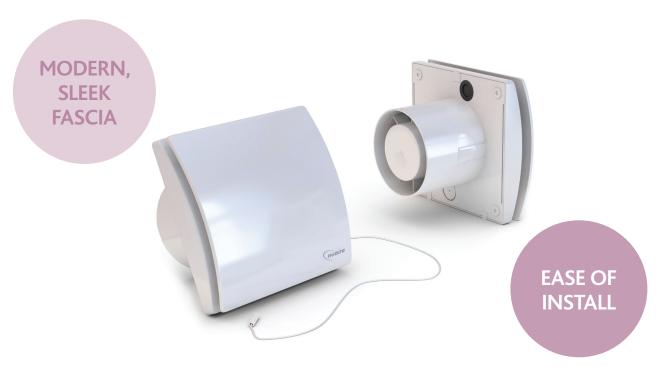

# iSense (dMEV)

IAQ JUST GOT SMARTER.

NEW!

PART F & L
COMPLIANT

DESIGNED
FOR EASE OF
INSTALL

SAP PCDB
LISTED

### **Features and Benefits:**

- ▶ SAP PCDB listed SFP down to 0.13 w/l/s
- Part F (system 3) & Part L Compliance
- Simple set up and commissioning
- Designed to ultra low noise levels
- Constant flow operation ensuring desired airflow is delivered
- ► Effective technology to create a healthy living environment
- ➤ 3 minute night time delay saves energy and prevents noise disturbance