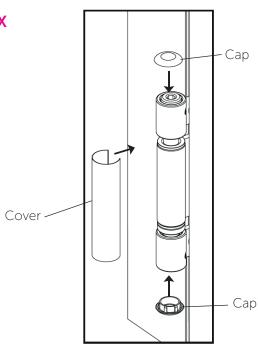

#### Height Adjustment: Turn Allen Screw B with a 4mm Allen Key as shown in Figure A . Adjustment:

Fig. X

Insert caps and cover as shown in **Figure X**.

For more information please contact our team on **0191 410 6631** or alternatively email **bowaterdoors@birtleygroup.co.uk** 