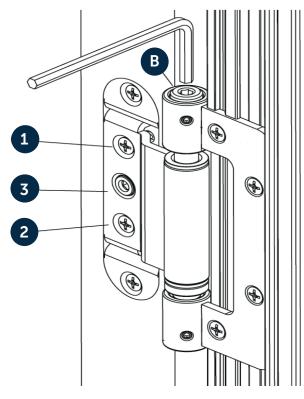

#### Fig. A

## Horizontal Adjustment:

Loosen screws 1 and 2 by three turns.

Tighten or loosen Allen Screw **3** with a **4 mm Allen Key**.

Tighten screws 1 and 2.

-2/+6mm.

#### Height Adjustment: Turn Allen Screw B with a 4mm Allen Key as shown in Figure A . Adjustment:

Fig. X

Insert caps and cover as shown in **Figure X**.

For more information please contact our team on **0191 410 6631** or alternatively email **bowaterdoors@birtleygroup.co.uk** 